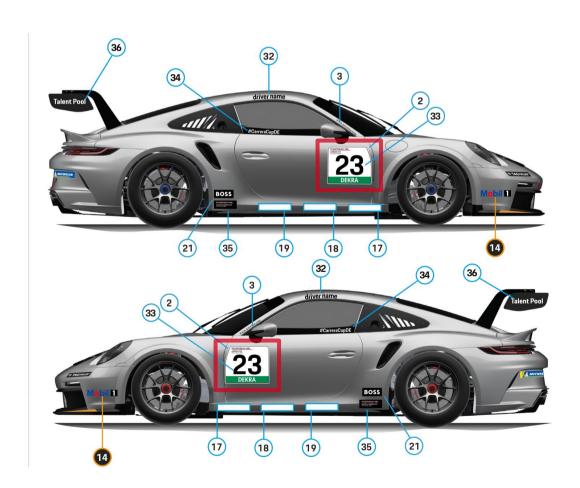

### Attachment 9 - Sticker Regulations 2023

All teams registered for the Porsche Carrera Cup Deutschland 2023 will receive a sufficient number of the compulsory stickers to be sticked onto the competing cars prior to the first event. All compulsory stickers must be positioned on the cars as prescribed.